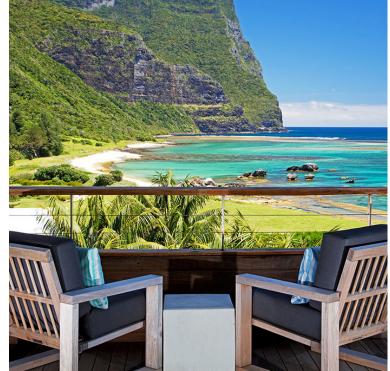

## CAPELLA LODGE

## PACKAGE INCLUDES:

- Return QantasLink flights ex Sydney (connecting flights available at additional cost)
- 7 nights Luxury accommodation
- Daily gourmet breakfast
- Sundowner & selected premium wines from the open bar nightly from 6pm
- Canapes
- Daily 3 course dinner
- Select in-suite bar
- non-alcoholic beverages
- Mountain bike hire
- Island airport transfers