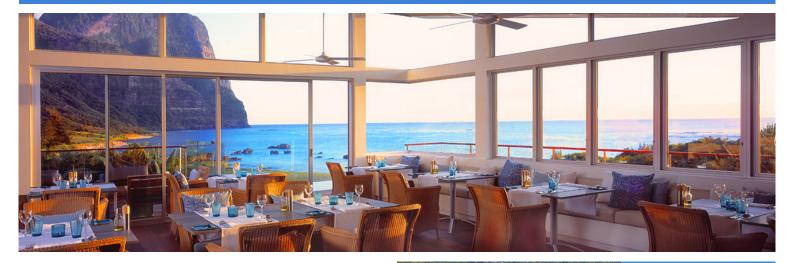

## CAPELLA LODGE

## PACKAGE INCLUDES:

- Return QantasLink flights ex Sydney (connecting flights available at additional cost)
- 7 nights Luxury accommodation
- Daily gourmet breakfast
- Sundowner & selected premium wines from the open bar nightly from 6pm
- Canapes
- Daily 3 course dinner
- Select in-suite bar
- non-alcoholic beverages
- Mountain bike hire
- Island airport transfers