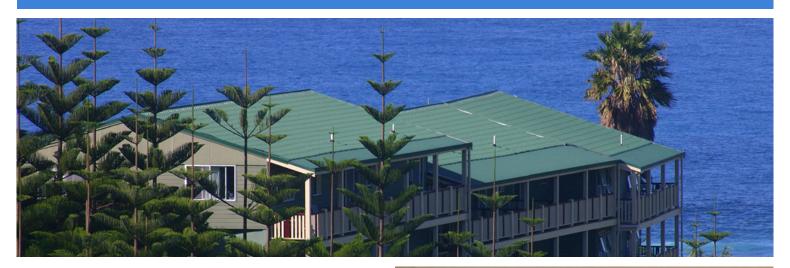

## PANORAMA APARTMENTS Norfolk Island



## PACKAGE INCLUDES:

- Return flights with Qantas ex Sydney or Brisbane (connecting flights available at additional cost)
- 7 nights in a 1 bedroom Valley View Apartment (inc, 2 FREE
- 7 days car hire including insurance
- Airport transfers
- Island Orientation tour
- FREE Olive Café voucher 1 x \$15 per person

from \$1679 from \$1639 ex Sydney ex Brisbane

Prices are per person twin share. Subject to availability. Valid for travel 1 June – 15 September, 27 November – 20 December, 15 January – 28 February 2025. Information is correct at time of printing. New bookings only.

TRAVEL INSURANCE IS STRONGLY RECOMMENDED.