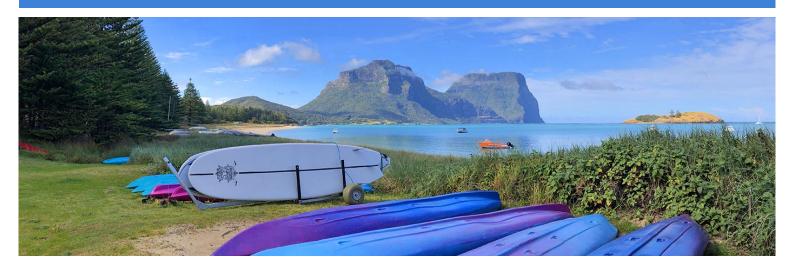

# SEPTEMBER – DECEMBER 2024

## PACKAGES INCLUDE:

- Return QantasLink flights ex Sydney (connecting flights available at additional cost)
- meet & greet on arrival
- 7 nights accommodation
- return island airport transfers
- evening restaurant transfers
- FREE coffee & muffin at Anchorage Restaurant