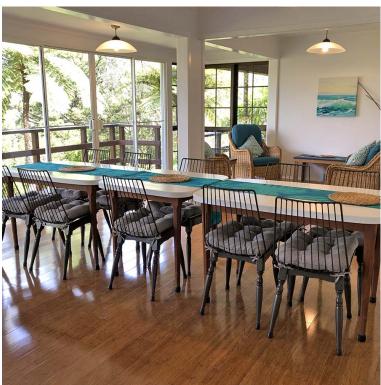

## Private: HIGHLANDS

## PACKAGE INCLUDES:

- Return flights with Air New Zealand ex Sydney or Brisbane (connecting flights available at additional cost)
- 7 nights accommodation
- 7 days car hire including insurance
- Personal meet & greet on arrival
- Half day island tour
- 1GB of complimentary Wi-Fi
- 10% discount voucher for High Tide Kitchen
- Voucher for sandwich & coffee at Norfolk Island Airport Kiosk