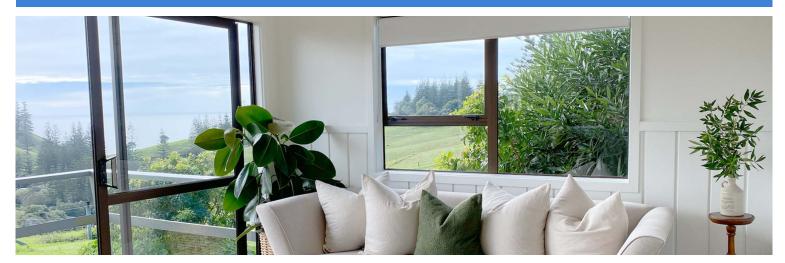

## THE RIDGE Norfolk Island

## PACKAGE INCLUDES:

- Return flights with Qantas ex Sydney or Brisbane (connecting flights available at additional cost)
- 7 nights accommodation
- 7 days car hire including insurance
- Island Orientation tour
- FREE Olive Café voucher 1 x \$15 per person

| 7 NIGHTS                                             | ex BRISBANE<br>from | ex SYDNEY<br>from |
|------------------------------------------------------|---------------------|-------------------|
| Mountain View Studio (based on twin share)           | \$1679              | \$1719            |
| 1 Bdr Ocean View Unit (based on twin share)          | \$1849              | \$1889            |
| 1 Bdr Ocean View<br>Cottage<br>(based on twin share) | \$1959              | \$1999            |
| 2 Bdr Ocean View<br>Cottage<br>(based on quad share) | \$1539              | \$1589            |