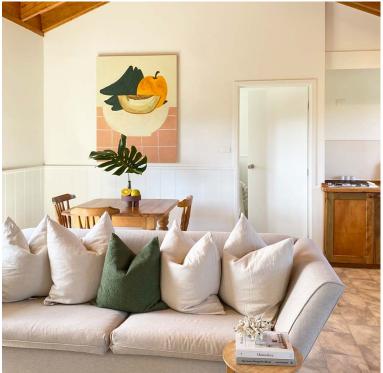

## THE RIDGE Norfolk Island

## PACKAGE INCLUDES:

- Return flights with Qantas ex Sydney or Brisbane (connecting flights available at additional cost)
- 7 nights accommodation
- 7 days car hire including insurance
- Island Orientation tour
- FREE Olive Café voucher 1 x \$15 per person

| 7 NIGHTS                                             | ex BRISBANE<br>from | ex SYDNEY<br>from |
|------------------------------------------------------|---------------------|-------------------|
| Mountain View Studio (based on twin share)           | \$1679              | \$1719            |
| 1 Bdr Ocean View Unit (based on twin share)          | \$1849              | \$1889            |
| 1 Bdr Ocean View<br>Cottage<br>(based on twin share) | \$1959              | \$1999            |
| 2 Bdr Ocean View<br>Cottage<br>(based on quad share) | \$1539              | \$1589            |