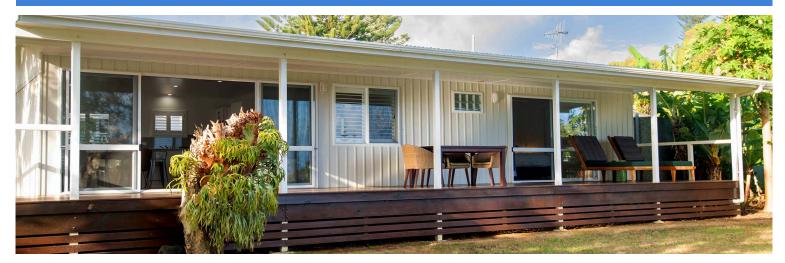

## WHITEWOOD Norfolk Island



## PACKAGE INCLUDES:

- Flights with Qantas ex Sydney or Brisbane (connecting flights available at additional cost)
- Personal meet & greet on arrival
- 7 nights accommodation
- 7 days car hire including insurance
- Half day island tour
- FREE Wi-Fi & use of mobile phone with sim card
- FREE Olive Café voucher 1 x \$15 per person

|                           | ex BRISBANE | ex SYDNEY   |
|---------------------------|-------------|-------------|
| Whitewood Haven           |             |             |
| 1 bedroom (twin share)    | from \$1829 | from \$1889 |
| 2 bedroom (quad<br>share) | from \$1519 | from \$1579 |
| Whitewood Sea             |             |             |
| 1 bedroom (twin share)    | from \$2039 | from \$2099 |
| 2 bedroom (quad<br>share) | from \$1639 | from \$1699 |