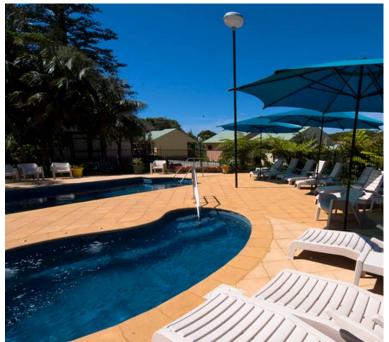

## GOVERNOR'S LODGE Norfolk Island



## PACKAGE INCLUDES:

- Flights with Air New Zealand ex Sydney or Brisbane (connecting flights available at additional cost)
- 7 nights accommodation
- Return island airport transfers
- 7 days car hire including insurance
- Half day island tour
- Continental breakfast daily
- 10% discount voucher for High Tide Kitchen
- Voucher for coffee & sandwich at Norfolk Airport Kiosk

For travel 1 July – 30 September 2020

from \$1339 ex Brisbane

from \$1379 ex Sydney

Prices are per person twin share. Subject to availability. Valid for travel 1 July – 30 September 2020. **Book by 30 August**. Information & prices correct at time of printing. New bookings only.