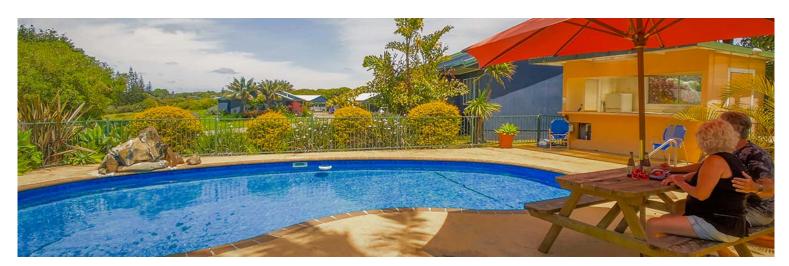

## Private: BURNT PINE BOUTIQUE APARTMENTS

## PACKAGE INCLUDES:

- Return flights with Air New Zealand ex Sydney or Brisbane (connecting flights available at additional cost)
- 7 nights accommodation
- Meet & greet upon arrival
- 7 days car hire including insurance
- Return island airport transfers
- 'Home Grown & Home Made' Continental breakfast daily at the breakfast bar
- Sunday morning pancake breakfast
- FREE half day island tour
- Meet the Locals hear about the their history, culture & language
- 10% discount voucher for High Tide Kitchen
- Complimentary sandwich & coffee at Norfolk Island Airport Kiosk