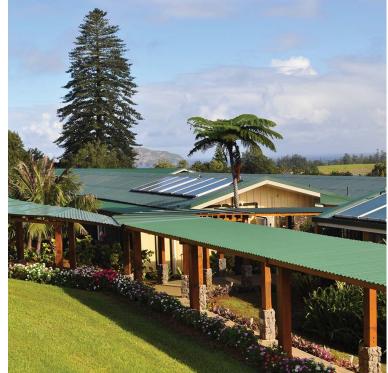

## SOUTH PACIFIC RESORT HOTEL

## PACKAGE INCLUDES:

- Direct flights with Qantas ex Sydney or Brisbane (connecting flights available at additional cost)
- 7 nights in a Garden Room
- Return island airport transfers
- Half day island tour
- Continental breakfast daily
- FREE Olive Café voucher 1 x \$15 per person