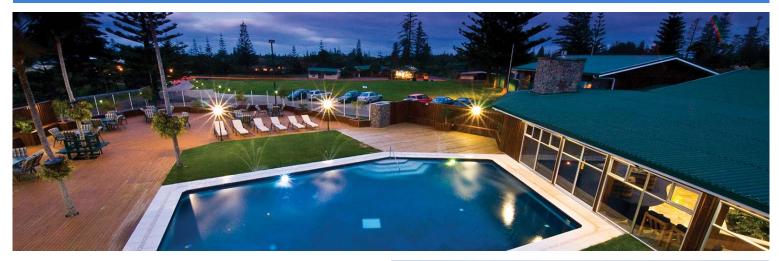

## SOUTH PACIFIC RESORT HOTEL

## PACKAGE INCLUDES:

- Direct flights with Qantas ex Sydney or Brisbane (connecting flights available at additional cost)
- 7 nights in a Garden Room
- Return island airport transfers
- Half day island tour
- Continental breakfast daily
- FREE Olive Café voucher 1 x \$15 per person